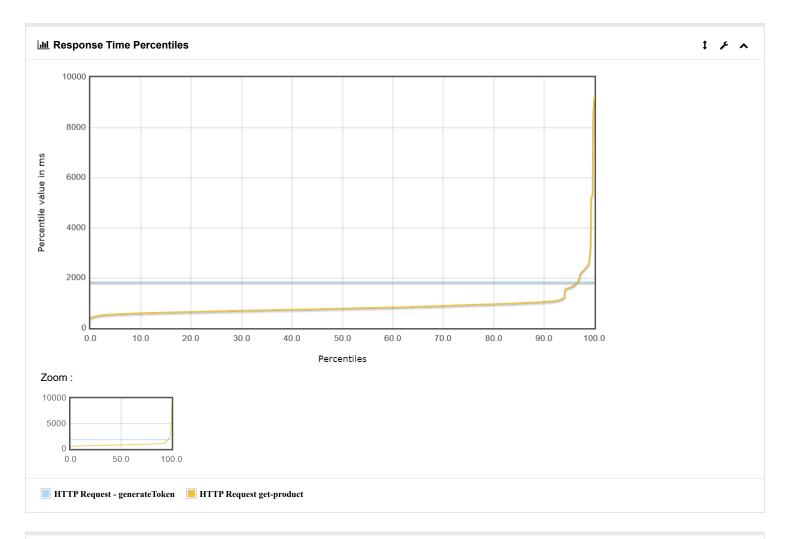

## Test and Report informationFile:"results280923tablecategories.csv"Start Time:"9/28/23, 9:09 PM"End Time:"9/28/23, 9:09 PM"Filter for display:""

file:///C:/Users/mauricio.bedoya/Desktop/ProductsTestJMeter/content/pages/ResponseTimes.html#responseTimeDistribution