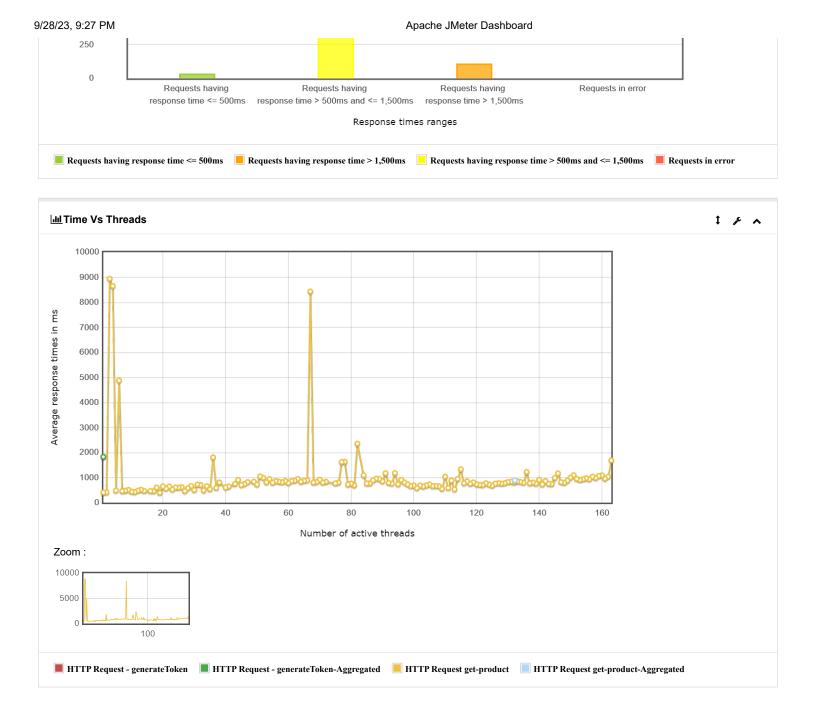

| 9/28/23, 9:27 PM |                            |          | Apache JMeter Dashboard |       |                  |      |      |      |      |
|------------------|----------------------------|----------|-------------------------|-------|------------------|------|------|------|------|
|                  | 1000                       | 2000     | 3000                    | 4000  | 5000             | 6000 | 7000 | 8000 | 9000 |
|                  |                            |          |                         | Respo | onse times in ms |      |      |      |      |
| HT               | FP Request - generateToken | HTTP Req | uest get-product        |       |                  |      |      |      |      |