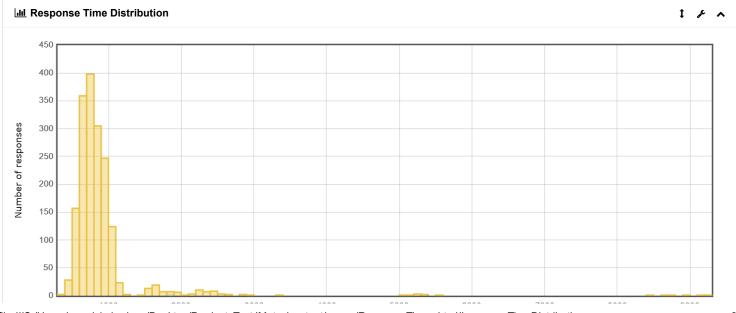

## Test and Report informationFile:"results280923tablecategories.csv"Start Time:"9/28/23, 9:09 PM"End Time:"9/28/23, 9:09 PM"Filter for display:""

file:///C:/Users/mauricio.bedoya/Desktop/ProductsTestJMeter/content/pages/ResponseTimes.html#responseTimeDistribution